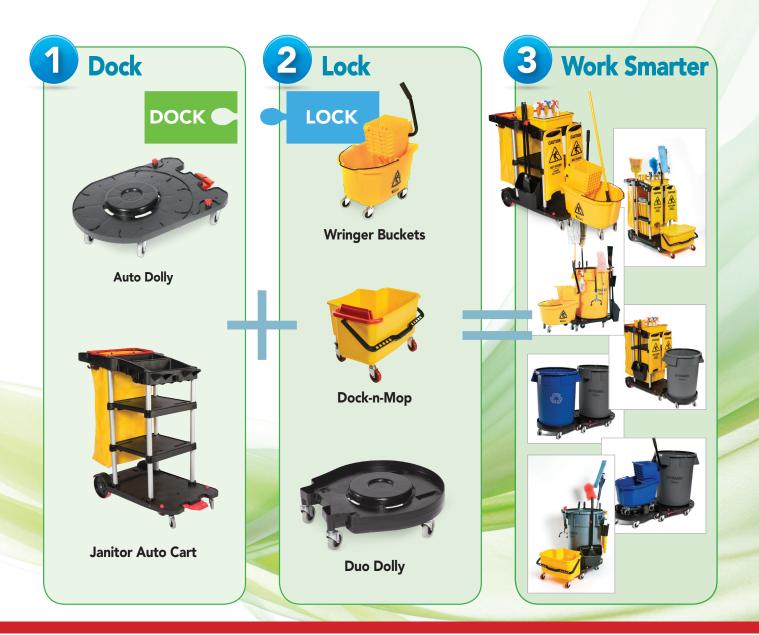

## auto system

Work Smarter with Delamo
Auto Systems, featuring Dock
and Lock to connect tools.

Complete systems for Institutional, Industrial, Office, Healthcare and Educational applications, task specific and customizable. **Step One,** choose Janitor Auto Cart or Auto Dolly with Dock station.

**Step Two,** select a Delamo Wringer, Dock-n-Mop microfiber bucket or Duo Dolly.

**Step Three,** add-on the 'right stuff' to get the job done, including Dynamo utility can and accessories, mops, brooms and more.

- Flexible configurations, change as needed
- Separate tools easily, reduces footprint
- No lifting mop buckets, locks in at floor level.
- Work Easier, Faster and Smarter!